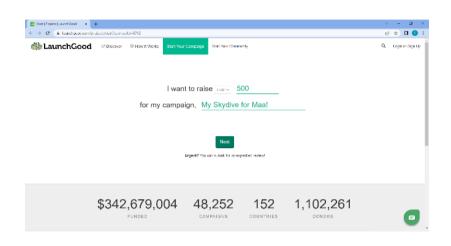

 You will then be directed to this page. Name your campaign page your name followed by Seven Sisters Hike – for example Rafah Seven Sisters Hike. Then add your fundraising amount – £250. Feel free to raise your target.